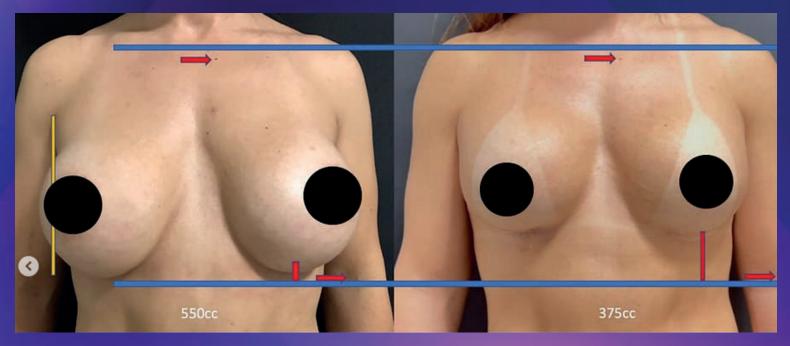

### Focus: Multiplanar Mastopexy with L-Scar

The Multiplanar Mastopexy with L-shaped scar is a groundbreaking surgical technique designed to improve both aesthetic and functional outcomes in breast surgery.

Unlike traditional approaches, this method works across multiple anatomical layers — skin, glandular tissue, and muscle enabling a more precise, longer-lasting breast reshaping.