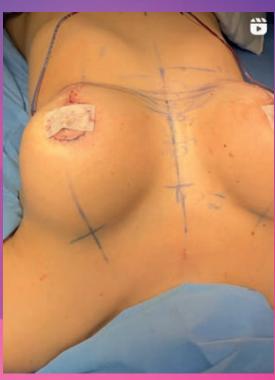

### Focus: Multiplanar Mastopexy with L-Scar

The Multiplanar Mastopexy with L-shaped scar is a groundbreaking surgical technique designed to improve both aesthetic and functional outcomes in breast surgery.

Unlike traditional approaches, this method works across multiple anatomical layers — skin, glandular tissue, and muscle enabling a more precise, longer-lasting breast reshaping.